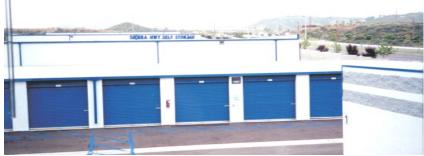

## SIERRA HWY SELF STORAGE

# SIERRA HWY SELF STORAGE

- Excellent location within high growth area
- · High traffic count
- · Site area 5.44 acres
- 696 units; 81,348 square feet of rentable space
- · Each unit individually alarmed
- · Electronic gated access
- · Security entrance and exit
- Completed October 1999
- Office / manager's apartment is two-story totaling 2,293 square feet
- · Walled and lighted
- Sprinkler system
- Buildings C,D,E on site plan are ground-level, driveup two-story access