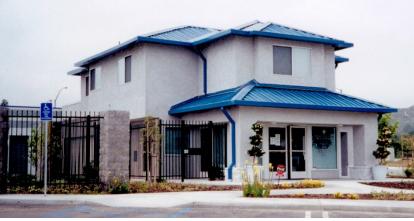

# SIERRA HWY SELF STORAGE

- Excellent location within high growth area
- · High traffic count
- · Site area 5.44 acres
- 696 units; 81,348 square feet of rentable space
- · Each unit individually alarmed
- · Electronic gated access
- · Security entrance and exit
- Completed October 1999
- Office / manager's apartment is two-story totaling 2,293 square feet
- · Walled and lighted
- Sprinkler system
- Buildings C,D,E on site plan are ground-level, driveup two-story access

### Sierra Highway Self Storage

26950 Weyerhaeuser Way Santa Clarita, CA 91351