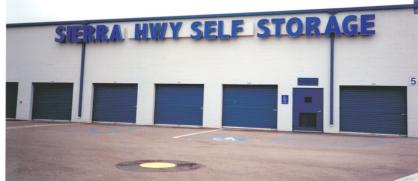

## SIERRA HWY SELF STORAGE

# SIERRA HWY SELF STORAGE

- Excellent location within high growth area
- · High traffic count
- · Site area 5.44 acres
- 696 units; 81,348 square feet of rentable space
- · Each unit individually alarmed
- · Electronic gated access
- · Security entrance and exit
- Completed October 1999
- Office / manager's apartment is two-story totaling 2,293 square feet
- · Walled and lighted
- Sprinkler system
- Buildings C,D,E on site plan are ground-level, driveup two-story access