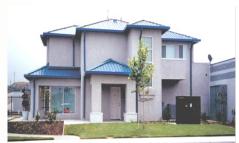

# SIERRA HWY SELF STORAGE

- Excellent location within high growth area
- · High traffic count
- · Site area 5.44 acres
- 696 units; 81,348 square feet of rentable space
- · Each unit individually alarmed
- · Electronic gated access
- · Security entrance and exit
- Completed October 1999
- Office / manager's apartment is two-story totaling 2,293 square feet
- · Walled and lighted
- Sprinkler system
- Buildings C,D,E on site plan are ground-level, driveup two-story access

### Sierra Highway Self Storage

26950 Weyerhaeuser Way Santa Clarita, CA 91351