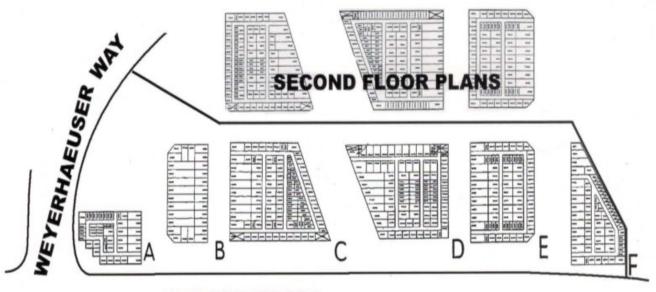

# SIERRA HWY SELF STORAGE

- Excellent location within high growth area
- · High traffic count
- · Site area 5.44 acres
- 696 units; 81,348 square feet of rentable space
- · Each unit individually alarmed
- · Electronic gated access
- · Security entrance and exit
- Completed October 1999
- Office / manager's apartment is two-story totaling 2,293 square feet
- · Walled and lighted
- Sprinkler system
- Buildings C,D,E on site plan are ground-level, driveup two-story access