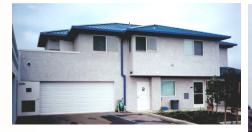

# SIERRA HWY SELF STORAGE

- Excellent location within high growth area
- · High traffic count
- · Site area 5.44 acres
- 696 units; 81,348 square feet of rentable space
- · Each unit individually alarmed
- · Electronic gated access
- · Security entrance and exit
- Completed October 1999
- Office / manager's apartment is two-story totaling 2,293 square feet
- · Walled and lighted
- Sprinkler system
- Buildings C,D,E on site plan are ground-level, driveup two-story access

### Sierra Highway Self Storage

26950 Weyerhaeuser Way Santa Clarita, CA 91351